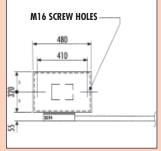

### **DIMENSIONS - WEIGHT AND CHARACTERISTICS**

Passage way light = arm's length - x

| PERFORMANCE |                    |                   |                  |                    |                       |                  |                   |                    |
|-------------|--------------------|-------------------|------------------|--------------------|-----------------------|------------------|-------------------|--------------------|
| TYPE        | ARM<br>DIMENS. mm. | MAX<br>ARM LENGTH | OPENING<br>SPEED | SUSPENDED<br>SKIRT | JOINTED<br>ARM        | GROUP<br>SUPPORT | MOBILE<br>SUPPORT | FIXATION-<br>PLATE |
| BIV94       | 80 x 20 x 1,2      | 2 mt.             | 1,5 sec.         | no                 | no                    | no               | no                | yes (optional)     |
| BV94        | 80 x 20 x 1,2      | 3 mt.             | 3,5 sec.         | no                 | yes (vel. 5 sec.opt.) | no               | no                | yes (optional)     |
| ВМ94        | 80 x 30 x 2        | 6 mt.             | 8 sec.           | yes (optional)     | yes (optional)        | yes (optional)   | yes (optional)    | yes (optional)     |
| BG94        | 80 x 30 x 2        | 8 mt. special     | 12 sec.          | yes (optional)     | yes (optional)        | yes (optional)   | yes (optional)    | yes                |