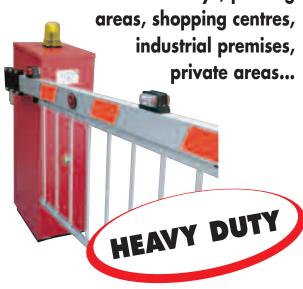

## **AUTOMATIC BARRIERS**

New barriers for closing off passage ways, controlling access, suitable for motorways, parking

The safety and logn life of CASIT products are guaranteed by precise desing according to the standars and the use oftop quality components.

## **ADVANTAGES**

- **COMPACT** the control box is included
- **EASY TO INSTALL** already completely wired and preset
- **SILENT** libricated long-life internal levers
- **ROBUST** the frame is completely electrowelded and cathaphoresis plated steel with prepainted aluminium panels
- **EASY TO USE** can incorporate radio control
- **RELIABLE** the mechanism is extensively-tested and extremely simple, with a ventilated motor and heat protection
- **VERSATILE** the arms may be assembled on the left or the right side