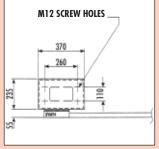

### **DIMENSIONS - WEIGHT AND CHARACTERISTICS**

#### BIV94 - BV94 - BM94

Weight: Kg 80 excluding arm

Weight: Kg 50 excluding arm

- Single-phase motor 220V 50/60Hz 200 Watt 1,3 Amp. 1.400 rpm capac. 10 Mf.
- Belt and steel screw transmission with the nut in anti-friction
- Adjustable opening and closing limit-switches incorporated.
- Emergency handle for manual operation.
- Control box incorporated and pre-wired.
- Electrowelded and cathaphoresis plated steel support frame.
- Panels in 12/10 prepainted aluminium.
- Locking cover for access to emergency handle.
- Anodized aluminium arm with red reflective bands.
- Operating temperature -20° +70°.