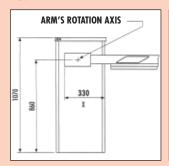

#### **BG94**

Passage way light = arm's length - x

| PERFORMANCE |                    |                   |                  |                    |                       |                  |                   |                    |
|-------------|--------------------|-------------------|------------------|--------------------|-----------------------|------------------|-------------------|--------------------|
| TYPE        | ARM<br>DIMENS. mm. | MAX<br>ARM LENGTH | OPENING<br>SPEED | SUSPENDED<br>SKIRT | JOINTED<br>ARM        | GROUP<br>SUPPORT | MOBILE<br>SUPPORT | FIXATION-<br>PLATE |
| BIV94       | 80 x 20 x 1,2      | 2 mt.             | 1,5 sec.         | no                 | no                    | no               | no                | yes (optional)     |
| BV94        | 80 x 20 x 1,2      | 3 mt.             | 3,5 sec.         | no                 | yes (vel. 5 sec.opt.) | no               | no                | yes (optional)     |
| ВМ94        | 80 x 30 x 2        | 6 mt.             | 8 sec.           | yes (optional)     | yes (optional)        | yes (optional)   | yes (optional)    | yes (optional)     |
| BG94        | 80 x 30 x 2        | 8 mt. special     | 12 sec.          | yes (optional)     | yes (optional)        | yes (optional)   | yes (optional)    | yes                |