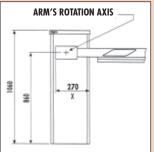

#### BIV94 - BV94 - BM94

Weight: Kg 80 excluding arm

Weight: Kg 50 excluding arm

- Single-phase motor 220V 50/60Hz 200 Watt 1,3 Amp. 1.400 rpm capac. 10 Mf.
- Belt and steel screw transmission with the nut in anti-friction
- Adjustable opening and closing limit-switches incorporated.
- Emergency handle for manual operation.
- Control box incorporated and pre-wired.
- Electrowelded and cathaphoresis plated steel support frame.
- Panels in 12/10 prepainted aluminium.
- Locking cover for access to emergency handle.
- Anodized aluminium arm with red reflective bands.
- Operating temperature -20° +70°.

Passage way light = arm's length - x

| PERFORMANCE |                    |                   |                  |                    |                       |                  |                   |                    |
|-------------|--------------------|-------------------|------------------|--------------------|-----------------------|------------------|-------------------|--------------------|
| TYPE        | ARM<br>DIMENS. mm. | MAX<br>ARM LENGTH | OPENING<br>SPEED | SUSPENDED<br>SKIRT | JOINTED<br>ARM        | GROUP<br>SUPPORT | MOBILE<br>SUPPORT | FIXATION-<br>PLATE |
| BIV94       | 80 x 20 x 1,2      | 2 mt.             | 1,5 sec.         | no                 | no                    | no               | no                | yes (optional)     |
| BV94        | 80 x 20 x 1,2      | 3 mt.             | 3,5 sec.         | no                 | yes (vel. 5 sec.opt.) | no               | no                | yes (optional)     |
| ВМ94        | 80 x 30 x 2        | 6 mt.             | 8 sec.           | yes (optional)     | yes (optional)        | yes (optional)   | yes (optional)    | yes (optional)     |
| BG94        | 80 x 30 x 2        | 8 mt. special     | 12 sec.          | yes (optional)     | yes (optional)        | yes (optional)   | yes (optional)    | yes                |